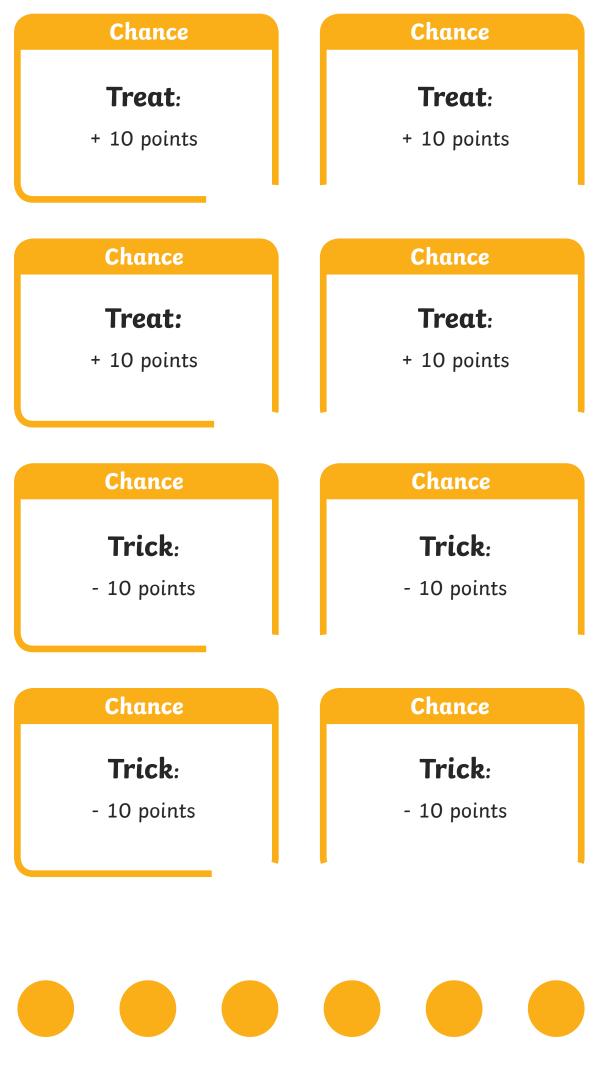

| ໄ <del>3</del><br>ອົ່ວາ                                                                              | for 4<br>from<br>Chαr         | ι <del>ε</del> ι l.om ει<br>nge Change |                              | +4 points +3 po<br>for 17p<br>for δ<br>for 6<br>for 6 |                              | <i>d</i> <sup><i>i</i></sup> , <i>i</i> |                                                                                                                                                                                                                                                                                                                                                                                                                                                                                                                                                                                                                                                                                                                                                                                                                                                                                                                                                                                                                                                                                                                                                                                                                                                                                                                                                                                                                                                                                                                                                                                                                                                                                                                                                                                                                                                                                                                                                                                                                                                                                                                                   |
|------------------------------------------------------------------------------------------------------|-------------------------------|----------------------------------------|------------------------------|-------------------------------------------------------|------------------------------|----------------------------------------------------------------------------------------------------------------------|-----------------------------------------------------------------------------------------------------------------------------------------------------------------------------------------------------------------------------------------------------------------------------------------------------------------------------------------------------------------------------------------------------------------------------------------------------------------------------------------------------------------------------------------------------------------------------------------------------------------------------------------------------------------------------------------------------------------------------------------------------------------------------------------------------------------------------------------------------------------------------------------------------------------------------------------------------------------------------------------------------------------------------------------------------------------------------------------------------------------------------------------------------------------------------------------------------------------------------------------------------------------------------------------------------------------------------------------------------------------------------------------------------------------------------------------------------------------------------------------------------------------------------------------------------------------------------------------------------------------------------------------------------------------------------------------------------------------------------------------------------------------------------------------------------------------------------------------------------------------------------------------------------------------------------------------------------------------------------------------------------------------------------------------------------------------------------------------------------------------------------------|
|                                                                                                      | Diace your cards here.        |                                        |                              |                                                       |                              | +4 points                                                                                                            | Change<br>from £1<br>for 71p                                                                                                                                                                                                                                                                                                                                                                                                                                                                                                                                                                                                                                                                                                                                                                                                                                                                                                                                                                                                                                                                                                                                                                                                                                                                                                                                                                                                                                                                                                                                                                                                                                                                                                                                                                                                                                                                                                                                                                                                                                                                                                      |
|                                                                                                      |                               |                                        |                              |                                                       |                              | +4 points                                                                                                            | Change<br>from £1<br>for 23p                                                                                                                                                                                                                                                                                                                                                                                                                                                                                                                                                                                                                                                                                                                                                                                                                                                                                                                                                                                                                                                                                                                                                                                                                                                                                                                                                                                                                                                                                                                                                                                                                                                                                                                                                                                                                                                                                                                                                                                                                                                                                                      |
|                                                                                                      | 4. If you land on a challenge |                                        |                              |                                                       |                              |                                                                                                                      | Change<br>from £1<br>for 91p                                                                                                                                                                                                                                                                                                                                                                                                                                                                                                                                                                                                                                                                                                                                                                                                                                                                                                                                                                                                                                                                                                                                                                                                                                                                                                                                                                                                                                                                                                                                                                                                                                                                                                                                                                                                                                                                                                                                                                                                                                                                                                      |
|                                                                                                      |                               | Challenge                              |                              |                                                       |                              |                                                                                                                      |                                                                                                                                                                                                                                                                                                                                                                                                                                                                                                                                                                                                                                                                                                                                                                                                                                                                                                                                                                                                                                                                                                                                                                                                                                                                                                                                                                                                                                                                                                                                                                                                                                                                                                                                                                                                                                                                                                                                                                                                                                                                                                                                   |
|                                                                                                      |                               | +5 points                              | Change<br>from £1<br>for 55p |                                                       |                              |                                                                                                                      |                                                                                                                                                                                                                                                                                                                                                                                                                                                                                                                                                                                                                                                                                                                                                                                                                                                                                                                                                                                                                                                                                                                                                                                                                                                                                                                                                                                                                                                                                                                                                                                                                                                                                                                                                                                                                                                                                                                                                                                                                                                                                                                                   |
| <ul> <li>card for a trick or treat!</li> <li>6. The first player to reach 50 points wins!</li> </ul> |                               |                                        |                              |                                                       |                              | +5 points                                                                                                            | Change<br>from £1<br>for 69p                                                                                                                                                                                                                                                                                                                                                                                                                                                                                                                                                                                                                                                                                                                                                                                                                                                                                                                                                                                                                                                                                                                                                                                                                                                                                                                                                                                                                                                                                                                                                                                                                                                                                                                                                                                                                                                                                                                                                                                                                                                                                                      |
| + 2                                                                                                  | points                        | Chance                                 | + 2 p                        | oints                                                 | + 2 points                   | ~                                                                                                                    | ints ut                                                                                                                                                                                                                                                                                                                                                                                                                                                                                                                                                                                                                                                                                                                                                                                                                                                                                                                                                                                                                                                                                                                                                                                                                                                                                                                                                                                                                                                                                                                                                                                                                                                                                                                                                                                                                                                                                                                                                                                                                                                                                                                           |
| fro                                                                                                  | ange<br>m £1<br>540p          | 2                                      | Cha<br>fron<br>for a         | n £1                                                  | Change<br>from £1<br>for 20p | G<br>Colle                                                                                                           | ect points upou<br>possible to the possible to th |