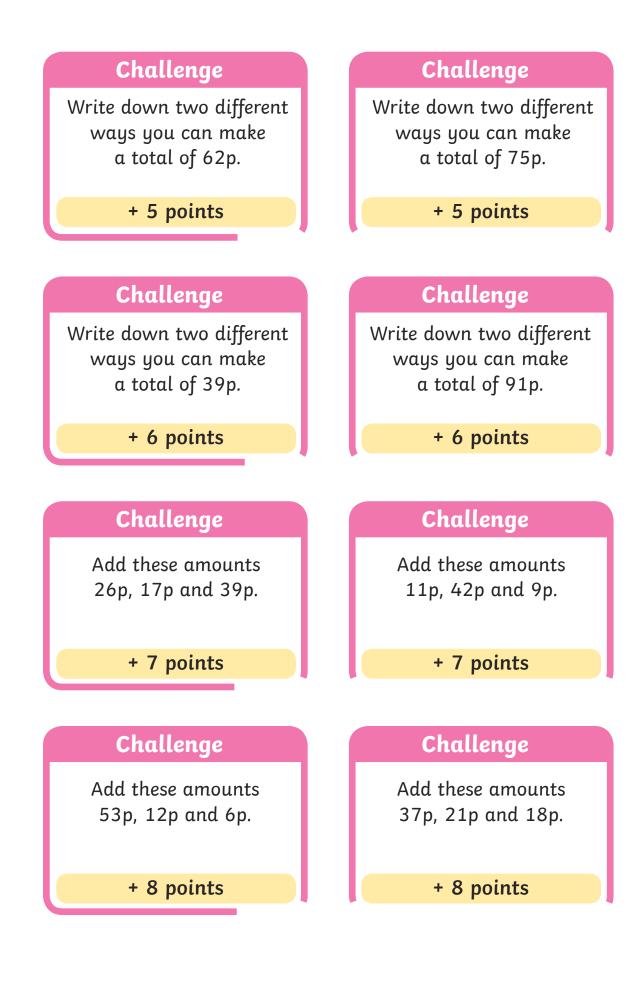

| ໄ <del>3</del><br>ອົ່ວາ                                                                              | for 4<br>from<br>Chαr         | ι <del>ε</del> ι l.om ει<br>nge Change |                              | +4 points +3 po<br>for 17p<br>for δ<br>for 6<br>for 6 |                              | <i>d</i> <sup><i>i</i></sup> , <i>i</i> |                                                                                                                                                                                                                                                                                                                                                                                                                                                                                                                                                                                                                                                                                                                                                                                                                                                                                                                                                                                                                                                                                                                                                                                                                                                                                                                                                                                                                                                                                                                                                                                                                                                                                                                                                                                                                                                                                                                                                                                                                                                                                                                                   |
|------------------------------------------------------------------------------------------------------|-------------------------------|----------------------------------------|------------------------------|-------------------------------------------------------|------------------------------|----------------------------------------------------------------------------------------------------------------------|-----------------------------------------------------------------------------------------------------------------------------------------------------------------------------------------------------------------------------------------------------------------------------------------------------------------------------------------------------------------------------------------------------------------------------------------------------------------------------------------------------------------------------------------------------------------------------------------------------------------------------------------------------------------------------------------------------------------------------------------------------------------------------------------------------------------------------------------------------------------------------------------------------------------------------------------------------------------------------------------------------------------------------------------------------------------------------------------------------------------------------------------------------------------------------------------------------------------------------------------------------------------------------------------------------------------------------------------------------------------------------------------------------------------------------------------------------------------------------------------------------------------------------------------------------------------------------------------------------------------------------------------------------------------------------------------------------------------------------------------------------------------------------------------------------------------------------------------------------------------------------------------------------------------------------------------------------------------------------------------------------------------------------------------------------------------------------------------------------------------------------------|
|                                                                                                      | Diace your cards here.        |                                        |                              |                                                       |                              | +4 points                                                                                                            | Change<br>from £1<br>for 71p                                                                                                                                                                                                                                                                                                                                                                                                                                                                                                                                                                                                                                                                                                                                                                                                                                                                                                                                                                                                                                                                                                                                                                                                                                                                                                                                                                                                                                                                                                                                                                                                                                                                                                                                                                                                                                                                                                                                                                                                                                                                                                      |
|                                                                                                      |                               |                                        |                              |                                                       |                              | +4 points                                                                                                            | Change<br>from £1<br>for 23p                                                                                                                                                                                                                                                                                                                                                                                                                                                                                                                                                                                                                                                                                                                                                                                                                                                                                                                                                                                                                                                                                                                                                                                                                                                                                                                                                                                                                                                                                                                                                                                                                                                                                                                                                                                                                                                                                                                                                                                                                                                                                                      |
|                                                                                                      | 4. If you land on a challenge |                                        |                              |                                                       |                              |                                                                                                                      | Change<br>from £1<br>for 91p                                                                                                                                                                                                                                                                                                                                                                                                                                                                                                                                                                                                                                                                                                                                                                                                                                                                                                                                                                                                                                                                                                                                                                                                                                                                                                                                                                                                                                                                                                                                                                                                                                                                                                                                                                                                                                                                                                                                                                                                                                                                                                      |
|                                                                                                      |                               | Challenge                              |                              |                                                       |                              |                                                                                                                      |                                                                                                                                                                                                                                                                                                                                                                                                                                                                                                                                                                                                                                                                                                                                                                                                                                                                                                                                                                                                                                                                                                                                                                                                                                                                                                                                                                                                                                                                                                                                                                                                                                                                                                                                                                                                                                                                                                                                                                                                                                                                                                                                   |
|                                                                                                      |                               | +5 points                              | Change<br>from £1<br>for 55p |                                                       |                              |                                                                                                                      |                                                                                                                                                                                                                                                                                                                                                                                                                                                                                                                                                                                                                                                                                                                                                                                                                                                                                                                                                                                                                                                                                                                                                                                                                                                                                                                                                                                                                                                                                                                                                                                                                                                                                                                                                                                                                                                                                                                                                                                                                                                                                                                                   |
| <ul> <li>card for a trick or treat!</li> <li>6. The first player to reach 50 points wins!</li> </ul> |                               |                                        |                              |                                                       |                              | +5 points                                                                                                            | Change<br>from £1<br>for 69p                                                                                                                                                                                                                                                                                                                                                                                                                                                                                                                                                                                                                                                                                                                                                                                                                                                                                                                                                                                                                                                                                                                                                                                                                                                                                                                                                                                                                                                                                                                                                                                                                                                                                                                                                                                                                                                                                                                                                                                                                                                                                                      |
| + 2                                                                                                  | points                        | Chance                                 | + 2 p                        | oints                                                 | + 2 points                   | ~                                                                                                                    | ints ut                                                                                                                                                                                                                                                                                                                                                                                                                                                                                                                                                                                                                                                                                                                                                                                                                                                                                                                                                                                                                                                                                                                                                                                                                                                                                                                                                                                                                                                                                                                                                                                                                                                                                                                                                                                                                                                                                                                                                                                                                                                                                                                           |
| fro                                                                                                  | ange<br>m £1<br>540p          | 2                                      | Cha<br>fron<br>for a         | n £1                                                  | Change<br>from £1<br>for 20p | G<br>Colle                                                                                                           | ect points upou<br>possible to the possible to th |